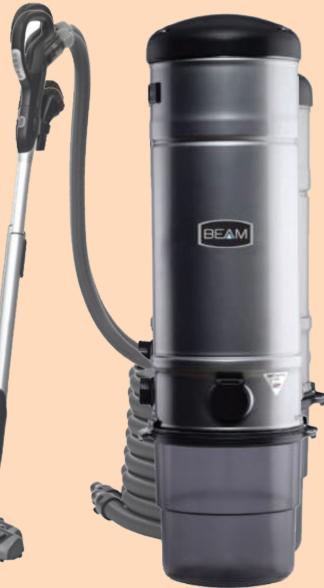

## **BEAM** *Platinum*

# SC398

#### **Dual Muffler**

Significantly reduces motor noise able to vacuum without waking up the neighbourhood.

**By-Pass Motors** 

Two 5.7 by-pass motors for an extremely strong performance creating 1200 air watts of suction.

#### **Utility Valve**

Convenient utility valve lets you easily clean in the area around the vacuum unit without having to connect to an inlet valve in the wall.

#### **Translucent Bucket**

The extra large translucent bucket helps you to monitor the dirt level without having to disconnect the bucket.