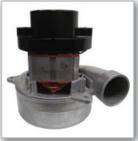

#### **Dual Muffler**

Significantly reduces motor noise able to vacuum without waking up the neighbourhood.

**By-Pass Motors** 

Two 5.7 by-pass motors for an extremely strong performance creating 1200 air watts of suction.