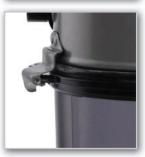

#### Sure Seal Twist Lock

The twist lock contains the dirt within the bucket and allows for easy disposal of the contents.