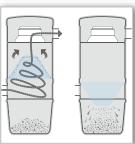

#### **Self Cleaning Filter**

The exclusive BEAM Self Cleaning Filter with GORE-TEX <sup>™</sup> technology filters 98% of particles at 0.3 microns, without the need of ever having to buy separate filter bags. The BEAM Self Cleaning Filter protects the motor for prolonged product life, keeping superior suction performance over time.