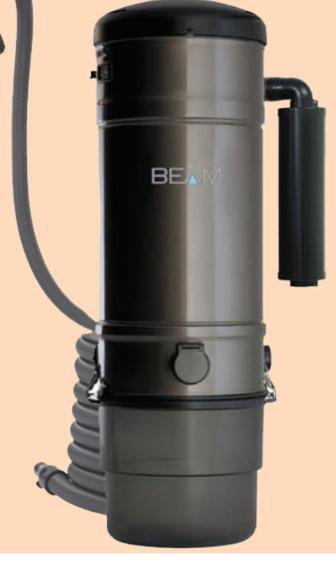

## **BEAM** *Platinum*

## SC398

#### Advanced power, performance

Powerful single-motor power unit

#### **Dual Muffler**

Significantly reduces motor noise able to vacuum without waking up the neighbourhood.

**By-Pass Motors** 

Two 5.7 by-pass motors for an extremely strong performance creating 1200 air watts of suction.

#### **Utility Valve**

Convenient utility valve lets you easily clean in the area around the vacuum unit without having to connect to an inlet valve in the wall.

#### **Translucent Bucket**

The extra large translucent bucket helps you to monitor the dirt level without having to disconnect the bucket.

#### Sure Seal Twist Lock

The twist lock contains the dirt within the bucket and allows for easy disposal of the contents.

#### **Self Cleaning Filter**

The exclusive BEAM Self Cleaning Filter with GORE-TEX <sup>™</sup> technology filters 98% of particles at 0.3 microns, without the need of ever having to buy separate filter bags. The BEAM Self Cleaning Filter protects the motor for prolonged product life, keeping superior suction performance over time.