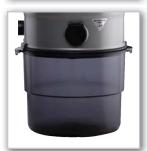

#### **Translucent Bucket**

The extra large translucent bucket helps you to monitor the dirt level without having to disconnect the bucket.