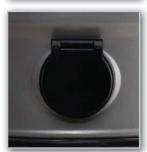

#### **Utility Valve**

Convenient utility valve lets you easily clean in the area around the vacuum unit without having to connect to an inlet valve in the wall.