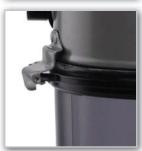

#### **Sure Seal Twist Lock**

The twist lock contains the dirt within the bucket and allows for easy disposal of the contents.