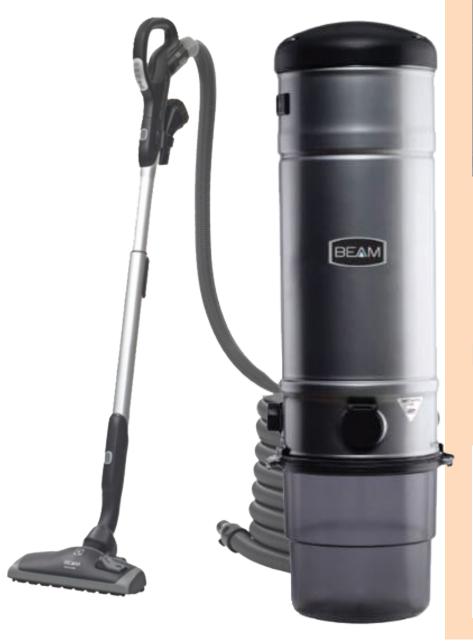

# **BEAM** Platinum

The BEAM Serenity SC385 is the most powerful mid-size power unit which is ideal for medium size homes, large apartments, and townhouses. The SC385 is by far our best performing mid-size unit for the ultimate clean with minimal sound.

# SC385

Ultimate clean, minimal sound

| Model:              | SC385                 |
|---------------------|-----------------------|
| Size                | 89cm x 28cm           |
| Airwatts            | 670                   |
| Sound Level (dBa)   | 62dBa                 |
| Waterlift (mm)      | 3352                  |
| Airflow, I/s        | 64.65l/s              |
| Technical           | ECS w/ Domel          |
| Motor Specification | 5.7" Domel            |
| Maximum             | 12/1000m <sub>2</sub> |
| Longest Pipe Run    | 100m                  |
| Type of Filtration  | Self-cleaning filter  |
|                     |                       |