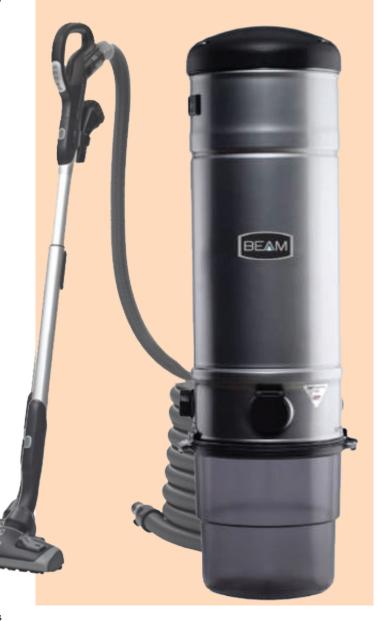

# **BEAM** Platinum

The BEAM Serenity SC385 is the most powerful mid-size power unit which is ideal for medium size homes, large apartments, and townhouses. The SC385 is by far our best performing mid-size unit for the ultimate clean with minimal sound.

# SC385

Ultimate clean, minimal sound

| Model:              | SC385                 |
|---------------------|-----------------------|
| Size                | 89cm x 28cm           |
| Airwatts            | 670                   |
| Sound Level (dBa)   | 62dBa                 |
| Waterlift (mm)      | 3352                  |
| Airflow, I/s        | 64.65l/s              |
| Technical           | ECS w/ Domel          |
| Motor Specification | 5.7" Domel            |
| Maximum             | 12/1000m <sub>2</sub> |
| Longest Pipe Run    | 100m                  |
| Type of Filtration  | Self-cleaning filter  |
|                     |                       |