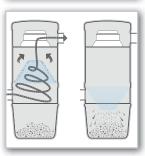

## **Self Cleaning Filter**

The exclusive BEAM Self Cleaning Filter with GORE-TEX ™ technology filters 98% of particles at 0.3 microns, without the need of ever having to buy separate filter bags. The BEAM Self Cleaning Filter protects the motor for prolonged product life, keeping superior suction performance over time.