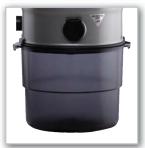

## **Translucent Bucket**

The extra large translucent bucket helps you to monitor the dirt level without having to disconnect the bucket.