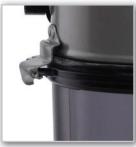

#### **Sure Seal Twist Lock**

The twist lock contains the dirt within the bucket and allows for easy disposal of the contents.