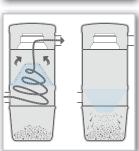

## **Self Cleaning Filter**

The exclusive BEAM Self Cleaning Filter with GORE-TEX <sup>™</sup> technology filters 98% of particles at 0.3 microns, without the need of ever having to buy separate filter bags. The BEAM Self Cleaning Filter protects the motor for prolonged product life, keeping superior suction performance over time.