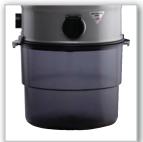

#### **Translucent Bucket**

The extra large translucent bucket helps you to monitor the dirt level without having to disconnect the bucket.