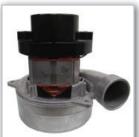

### **By-Pass Motors**

Two 5.7 by-pass motors for an extremely strong performance creating 1200 air watts of suction.