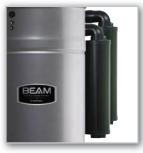

#### **Dual Muffler**

Significantly reduces motor noise able to vacuum without waking up the neighbourhood.