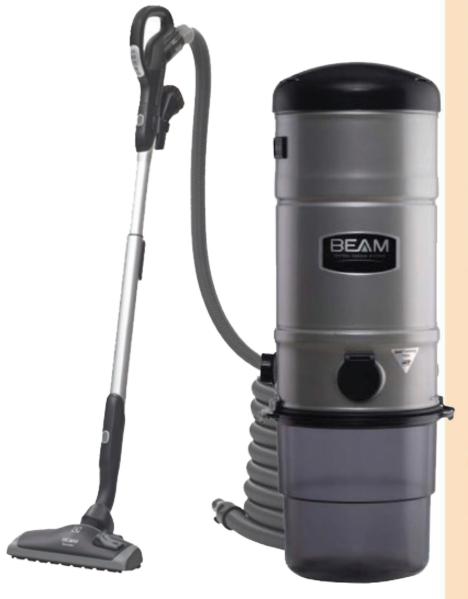

# **BEAM Platinum**

Short body unit ideal for apartments, townhouses and condominiums.

# SC335

| Model:                           | SC335                             |
|----------------------------------|-----------------------------------|
| Voltage                          | 230 V / 240 V                     |
| Airwatts                         | 590                               |
| Airflow (I/s)                    | 58.19                             |
| Waterlift (mm)                   | 2962                              |
| Motor                            | By-Pass                           |
| Max. Input Watts (W)             | 1850                              |
| Nom. Input Watts (W)             | 1650                              |
| Size (w x h)                     | 28 cm X 89 cm                     |
| Features:                        |                                   |
| Sound Suppression<br>(ASTM, IEC) | 75 dB                             |
| Sure-Seal Twist Bucket           | 15 L                              |
| Utility Valve                    | Non-Powered                       |
| Filtration                       | Self Cleaning<br>Gore-Tex™ Filter |