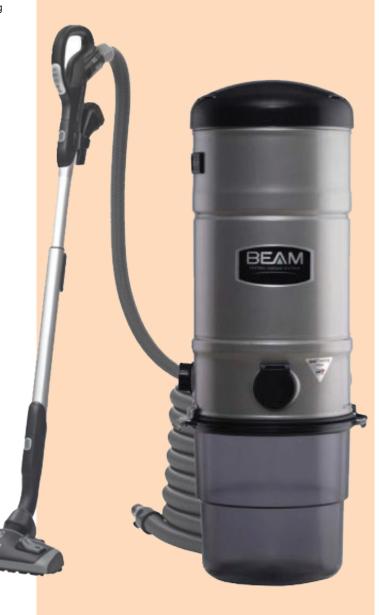

# **BEAM Platinum**

Short body unit ideal for apartments, townhouses and condominiums.

## **BEAM Platinum**