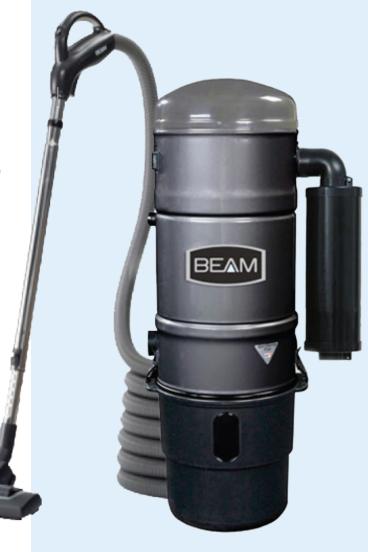

## **BEAM Mundo**

Short body unit with strong Suction performance and 5 year warranty, clip on 15L dirt bucket with window. This is our core value unit and ideal for smaller homes, townhouses and apartments.

# **BEAM Mundo**

# BM285

### **Durable Steel Body**

Metalic silver, hybrid-powder coating

#### **Bucket Window**

Dirt receptable with window for seeing when it's time to empty the bucket.

## **Self Cleaning Filter**

The GORE Self Cleaning Filter cleans itself every time you turn your vacuum off.

#### **5-Year Warranty**

5 year Warranty on motor and electrical components