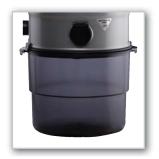

#### **Bucket Window**

Dirt receptable with window for seeing when it's time to empty the bucket.