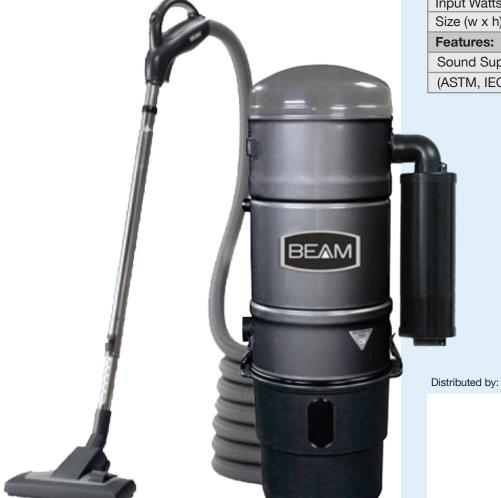

## **BEAM Mundo**

Short body unit with strong Suction performance and 5 year warranty, clip on 15L dirt bucket with window. This is our core value unit and ideal for smaller homes, townhouses and apartments.

# **BEAM Mundo**

# BM285

#### **Bucket Window**

Dirt receptable with window for seeing when it's time to empty the bucket.