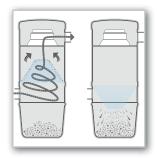

## **Self Cleaning Filter**

The GORE Self Cleaning Filter cleans itself every time you turn your vacuum off.