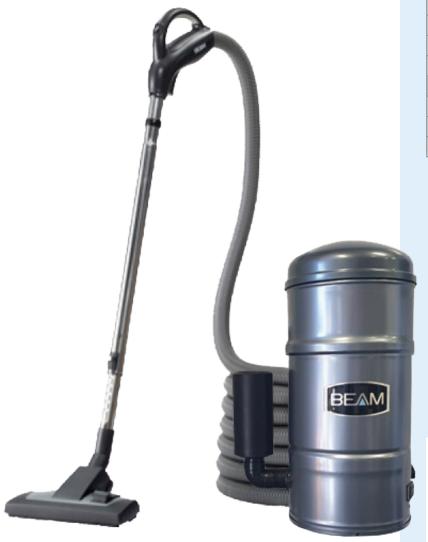

### **BEAM** Mundo

A bag model with great cleaning power. For smaller houses, townhouses and apartments.

## BM265

| Model:            | BM 265       |
|-------------------|--------------|
| Air Flow          | 56           |
| Airwatts          | 605          |
| Waterlift (mm)    | 2920         |
| Motor             | HE Flow-Thru |
| Input Watts (W)   | 1100         |
| Size (w x h)      | 38cm X 76 cm |
| Features:         |              |
| Sound Suppression |              |
| (ASTM, IEC)       | 68 dB        |
| Dirt Capacity     | 15L          |

# **BM265**