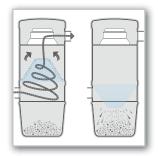

#### **Self Cleaning Filter**

The GORE Self Cleaning Filter cleans itself every time you turn your vacuum off.