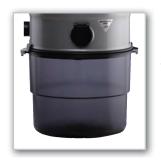

#### **Bucket Window**

Dirt receptable with window for seeing when it's time to empty the bucket.